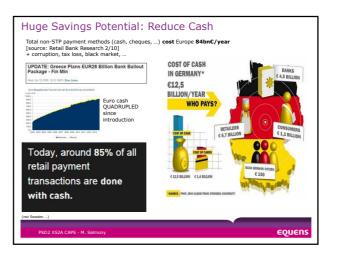

| Service            | Acronym | Parameters in                    | Result out                                      |
|--------------------|---------|----------------------------------|-------------------------------------------------|
| Payment initiation | CAPS-PI | from IBAN,<br>to IBAN,<br>amount | CT initiated<br>/insufficient funds/other error |
| Sufficient funds   | CAPS-SF | IBAN,<br>amount                  | yes/no                                          |
|                    |         |                                  |                                                 |
|                    |         |                                  |                                                 |

































| assive forms – with all<br>fos already known to r<br>ank | Sigr                                  | SignUp Today                        |                                                  |                                   |   |
|----------------------------------------------------------|---------------------------------------|-------------------------------------|--------------------------------------------------|-----------------------------------|---|
|                                                          | Workshop Registration                 | Mara Actions 🔻                      |                                                  |                                   |   |
| Zur Kasse gehen Wand dasse war                           | First Name 1                          | mal