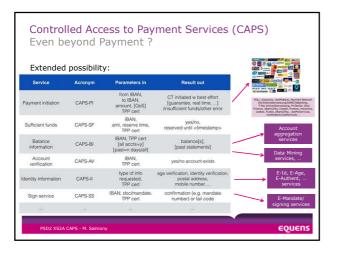

| Service            | Acronym | Parameters in                    | Result out                                      |
|--------------------|---------|----------------------------------|-------------------------------------------------|
| Payment initiation | CAPS-PI | from IBAN,<br>to IBAN,<br>amount | CT initiated<br>/insufficient funds/other error |
| Sufficient funds   | CAPS-SF | IBAN,<br>amount                  | yes/no                                          |
|                    |         |                                  |                                                 |
|                    |         |                                  |                                                 |