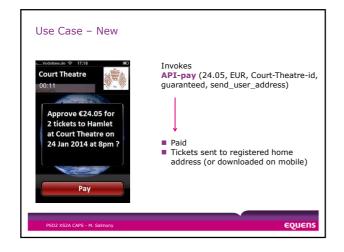

| Service            | Acronym | Parameters in                    | Result out                                      |
|--------------------|---------|----------------------------------|-------------------------------------------------|
| Payment initiation | CAPS-PI | from IBAN,<br>to IBAN,<br>amount | CT initiated<br>/insufficient funds/other error |
| Sufficient funds   | CAPS-SF | IBAN,<br>amount                  | yes/no                                          |
|                    |         |                                  |                                                 |
|                    |         |                                  |                                                 |

































| assive forms – with all<br>fos already known to r<br>ank | Sigr                                  | SignUp Today                        |                                                  |                                   |   |
|----------------------------------------------------------|---------------------------------------|-------------------------------------|--------------------------------------------------|-----------------------------------|---|
|                                                          | Workshop Registration                 | Mara Actions 🔻                      |                                                  |                                   |   |
| Zur Kasse gehen Wand dasse war                           | First Name 1