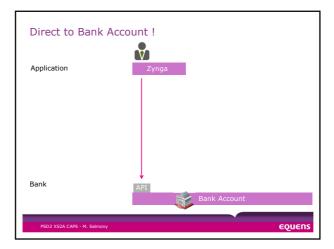

| Service            | Acronym | Parameters in                    | Result out                                      |
|--------------------|---------|----------------------------------|-------------------------------------------------|
| Payment initiation | CAPS-PI | from IBAN,<br>to IBAN,<br>amount | CT initiated<br>/insufficient funds/other error |
| Sufficient funds   | CAPS-SF | IBAN,<br>amount                  | yes/no                                          |
|                    |         |                                  |                                                 |
|                    |         |                                  |                                                 |

































| assive forms – with all<br>fos already known to r<br>an