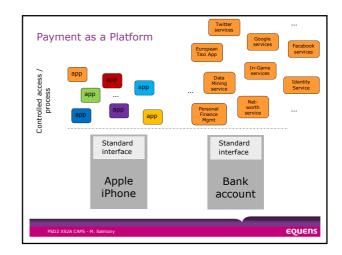

| Service            | Acronym | Parameters in                    | Result out                                      |
|--------------------|---------|----------------------------------|-------------------------------------------------|
| Payment initiation | CAPS-PI | from IBAN,<br>to IBAN,<br>amount | CT initiated<br>/insufficient funds/other error |
| Sufficient funds   | CAPS-SF | IBAN,<br>amount                  | yes/no                                          |
|                    |         |                                  |                                                 |
|                    |         |                                  |                                                 |

































| assive forms – with all<br>fos already known to r<br>ank | Sigr                                  | SignUp Today                        |                                                  |                                   |   |
|----------------------------------------------------------|---------------------------------------|-------------------------------------|--------------------------------------------------|-----------------------------------|---|
|                                                          | Workshop Registration                 | Mara Actions 🔻                      |                                                  |                                   |   |
| Zur Kasse gehen Wand dasse war                           | First Name 1