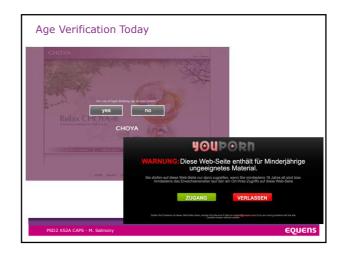

and can provide | knows your name, addr<br>these correctly and sec | ess, tel no etc<br>urely. No need |   |
| E-Mail Addresse (Bestätigung)*                           | to reg                                |                                     | rvice individually. Bank                         |                                   |   |
| Ein DELINERO-Kundenkonto erstellen<br>Passwort*          |                                       |                                     |                                                  |                                   |   |
| Passwort bestätigen*                                     | PSD2 XS2A CA                          | PS - M. Salmony                     |                                                  | EQUE                              | - |