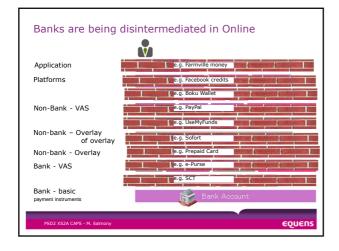

| Service            | Acronym | Parameters in                    | Result out                                      |
|--------------------|---------|----------------------------------|-------------------------------------------------|
| Payment initiation | CAPS-PI | from IBAN,<br>to IBAN,<br>amount | CT initiated<br>/insufficient funds/other error |
| Sufficient funds   | CAPS-SF | IBAN,<br>amount                  | yes/no                                          |
|                    |         |                                  |                                                 |
|                    |         |                                  |                                                 |

































| assive forms – with all<br>fos already known to r<br>